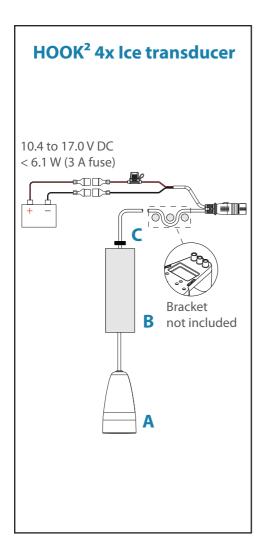

## **LOWRANCE**°

HOOK<sup>2</sup>
ICE TRANSDUCER
INSTALLATION GUIDE





For product manuals, technical specifications, certificates and declarations refer to the product website:

www.lowrance.com

**(E** 



## **Technical specifications**

| Weight - transducer for 4x units         | 0.25 kg (0.55 lbs) |
|------------------------------------------|--------------------|
| Weight - transducer with 8 pin connector | 0.23 kg (0.50 lbs) |
| Cable length                             | 2.2 m (7.2 ft)     |
| Frequency                                | 200 kHz            |
| Beam width (@ -3 dB)                     | 17° @ 200 kHz      |
| Max depth                                | 152.4 m (500 ft)   |





## **Parts**

- A. Transducer
- B. Ice foam float
- C. Rubber grommet