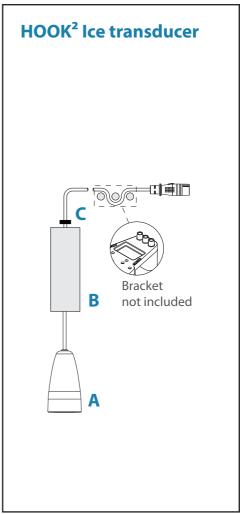

## **LOWRANCE**°

HOOK<sup>2</sup>
ICE TRANSDUCER
INSTALLATION GUIDE





For product manuals, technical specifications, certificates and declarations refer to the product website:

www.lowrance.com

**(E** 



## **Technical specifications**

| Weight - transducer for 4x units         | 0.25 kg (0.55 lbs) |
|------------------------------------------|--------------------|
| Weight - transducer with 8 pin connector | 0.23 kg (0.50 lbs) |
| Cable length                             | 2.2 m (7.2 ft)     |
| Frequency                                | 200 kHz            |
| Beam width (@ -3 dB)                     | 17° @ 200 kHz      |
| Max depth                                | 152.4 m (500 ft)   |





## **Parts**

- A. Transducer
- B. Ice foam float
- C. Rubber grommet